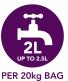

#### **JUST ADD WATER**

To one 20kg bag of PROStrength® Extra Strength Concrete Mix add 2 litres of clean drinking water. Carefully add up to 0.5 litre more to make the mix workable.

Too much water ruins good concrete and will impact the ultimate strength performance.