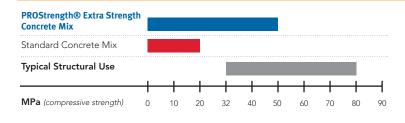

#### **KEY FEATURES**

- Twice the strength of a standard concrete mix; made for more demanding projects around the garden or home
- Technically superior: 50MPa compared to approximately 20MPa for standard concrete mix
- Locally made Australian product
- Convenient and easy to use, build with confidence

#### **PRODUCT COMPARISON**