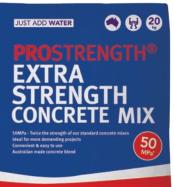

# NEED IT BUILT EXTRA STRONG?

RETE MIX

• TWICE THE STRENGTH of standard concrete mix

50

- CONVENIENT AND EASY TO USE – build with confidence
- DESIGNED FOR MORE DEMANDING PROJECTS around the garden or home, including
  - ✓ Clotheslines and swings
  - ✓ Support, fence and gate posts
  - ✓ Uprights for pergolas, playgrounds and decks
  - ✓ High-strength pathways and slabs
  - ✓ Concrete repairs

## LOCALLY MADE AUSTRALIAN PRODUCT

#### **JUST ADD WATER**

To one 20kg bag of PROStrength® Extra Strength Concrete Mix add 2 litres of clean drinking water. Carefully add up to 0.5 litre more to make the mix workable.

Too much water ruins good concrete and will impact the ultimate strength performance.