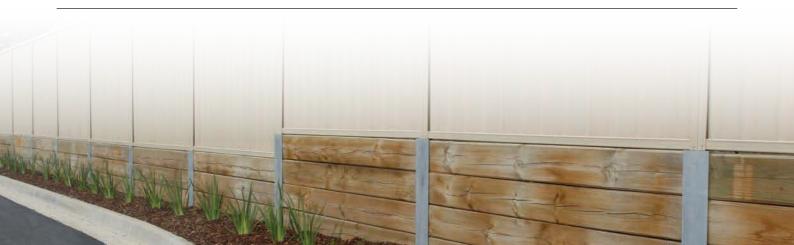

# **RETAINING WALL FENCE BRACKET**

Galintel® Fence Brackets are designed specifically to join timber and steel fence posts to Galintel Retaining Wall Posts.

Their universal design makes it suitable for both 100mm & 150mm Series Galintel Retaining Wall Posts, providing easy installation when constructing timber and steel fencing on top of retaining walls.