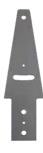

#### Steel Fence Standard Bracket

#### Available range:

Available in 6mm for steel fence posts

Suits: H Post, C Post, 90° Corner Post, and 45° Corner Post

Code: RWPFBS

Nut, bolt and washer included