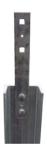

### Steel Fence Offset Bracket

## Available range:

Available in 6mm for steel fence posts

Suits: 90° Corner Post
Code: RWPFBS90

Nut, bolt and washer included