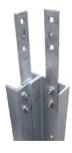

# **RETAINING WALL FENCE BRACKET**

Galintel® Fence Brackets are designed specifically to join timber and steel fence posts to Galintel Retaining Wall Posts.

Their universal design makes it suitable for both 100mm & 150mm Series Galintel Retaining Wall Posts, providing easy installation when constructing timber and steel fencing on top of retaining walls.