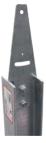

#### **Timber Fence Bracket**

## Available range:

Available in 6mm for timber fence posts

Suits: H Post, C Post, 90° Corner Post, and 45° Corner Post

Code: RWPFBHDT

Nut, bolt and washer included