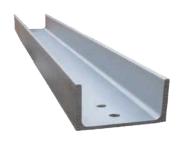

### **C-Section End Post**

### Available standard length range – 150mm Series:

| (m)       | 1.2 | 1.6 | 2.0 | 2.4 | 2.6 | 2.8 | 3.0 | 3.2 | 3.4 | 3.6 | 3.8 | 4.0 | 4.2 | 4.4 | 4.6 | 4.8 |
|-----------|-----|-----|-----|-----|-----|-----|-----|-----|-----|-----|-----|-----|-----|-----|-----|-----|
| C-Section | 1   | 1   | 1   | 1   | 1   | 1   | 1   | 1   | 1   | 1   | 1   | 1   | 1   | /   | /   | 1   |

Steel weight guide: 17.7kg/m

Other lengths available on request & conditions apply.