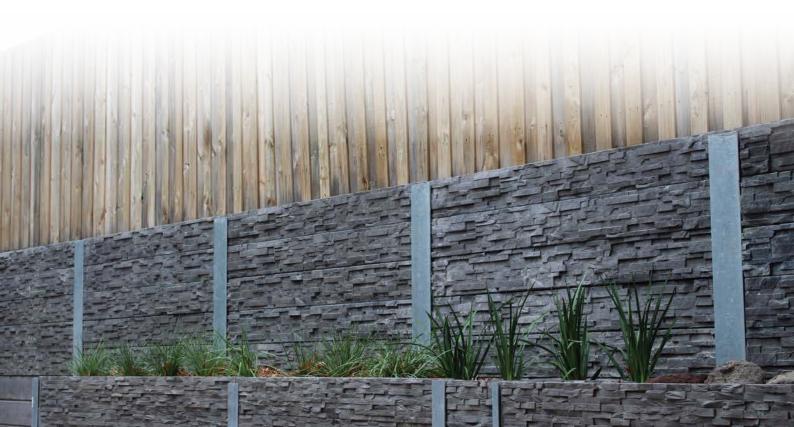

# **HEAVY DUTY RETAINING WALL POST**

## **150MM SERIES TO SUIT 100MM SLEEPERS**

Hot-dip galvanised to comply with AS/NZS4680

### **H-Section Joiner Post**