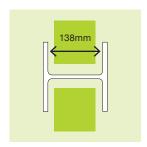

# **HEAVY DUTY RETAINING WALL POST**

## **150MM SERIES TO SUIT 100MM SLEEPERS**

Hot-dip galvanised to comply with AS/NZS4680

### **H-Section Joiner Post**





### Available standard length range – 150mm Series:

| (m)       | 1.2 | 1.6 | 2.0 | 2.4 | 2.6 | 2.8 | 3.0 | 3.2 | 3.4 | 3.6 | 3.8 | 4.0 | 4.2 | 4.4 | 4.6 | 4.8 |
|-----------|-----|-----|-----|-----|-----|-----|-----|-----|-----|-----|-----|-----|-----|-----|-----|-----|
| H-Section | 1   | 1   | 1   | 1   | 1   | 1   | 1   | 1   | 1   | 1   | 1   | 1   | 1   | 1   | 1   | /   |

Steel weight guide: 23.4kg/m

### **C-Section End Post**





### Available standard length range – 150mm Series:

| (m)       | 1.2 | 1.6 | 2.0 | 2.4 | 2.6 | 2.8 | 3.0 | 3.2 | 3.4 | 3.6 | 3.8 | 4.0 | 4.2 | 4.4 | 4.6 | 4.8 |
|-----------|-----|-----|-----|-----|-----|-----|-----|-----|-----|-----|-----|-----|-----|-----|-----|-----|
| C-Section | 1   | 1   | 1   | 1   | 1   | 1   | 1   | 1   | 1   | 1   | 1   |