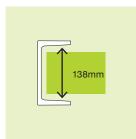

### **C-Section End Post**

Steel weight guide: 17.7kg/m

Other lengths available on request & conditions apply.