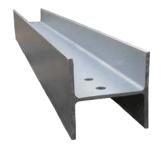

### **H-Section Joiner Post**

### Available standard length range – 150mm Series:

| (m)       | 1.2 | 1.6 | 2.0 | 2.4 | 2.6 | 2.8 | 3.0 | 3.2 | 3.4 | 3.6 | 3.8 | 4.0 | 4.2 | 4.4 | 4.6 | 4.8 |
|-----------|-----|-----|-----|-----|-----|-----|-----|-----|-----|-----|-----|-----|-----|-----|-----|-----|
| H-Section | 1   | 1   | 1   | 1   | 1   | 1   | 1   | 1   | 1   | 1   | 1   | 1   | 1   | 1   | 1   | /   |

Steel weight guide: 23.4kg/m