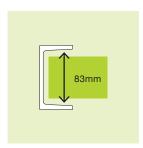

# **RETAINING WALL POST**

## **100MM SERIES TO SUIT 75MM SLEEPERS**

Hot-Dip galvanised to comply with AS/NZS4680

## **H-Section Joiner Post**





## Available standard length range – 100mm Series:

| (m)       | 0.9 | 1.2 | 1.5 | 1.8 | 2.1 | 2.4 | 2.7 | 3.0 | 3.3 | 3.6 |
|-----------|-----|-----|-----|-----|-----|-----|-----|-----|-----|-----|
| H-Section | 1   | 1   | 1   | 1   | 1   | 1   | 1   | 1   | 1   | 1   |

Steel weight guide: 14.8kg/m

#### **C-Section End Post**





## Available standard length range – 100mm Series:

| (m)       | 0.9 | 1.2 | 1.5 | 1.8 | 2.1 | 2.4 | 2.7 | 3.0 | 3.3 | 3.6 |
|-----------|-----|-----|-----|-----|-----|-----|-----|-----|-----|-----|
| C-Section | 1   | 1   | 1   | 1   | 1   | 1   | 1   | 1   | 1   | 1   |

Steel weight guide: 8.33kg/m

90° Corner Post





## Available standard length range – 100mm Series:

| (m)        | 0.9 | 1.2 | 1.5 | 1.8 | 2.1 | 2.4 | 2.7 | 3.0 |
|------------|-----|-----|-----|-----|-----|-----|-----|-----|
| 90° Joiner | 1   | 1   | 1   | 1   | 1   | 1   | 1   | 1   |

Steel weight guide: 17kg/m

45° Corner Post





### Available standard length range - 100mm Series:

| (m)        | 0.9 | 1.2 | 1.5 | 1.8 | 2.1 | 2.4 | 2.7 | 3.0 |
|------------|-----|-----|-----|-----|-----|-----|-----|-----|
|