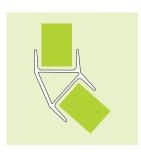

### Available standard length range - 100mm Series:

| (m)        | 0.9 | 1.2 | 1.5 | 1.8 | 2.1 | 2.4 | 2.7 | 3.0 |
|------------|-----|-----|-----|-----|-----|-----|-----|-----|
| 45° Joiner | 1   | 1   | 1   | 1   | 1   | 1   | 1   | 1   |

Steel weight guide: 20kg/m