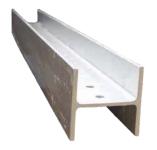

# **RETAINING WALL POST**

## **100MM SERIES TO SUIT 75MM SLEEPERS**

Hot-Dip galvanised to comply with AS/NZS4680

## **H-Section Joiner Post**





## Available standard length range – 100mm Series:

| (m)       | 0.9 | 1.2 | 1.5 | 1.8 | 2.1 | 2.4 | 2.7 | 3.0 | 3.3 | 3.6 |
|-----------|-----|-----|-----|-----|-----|-----|-----|-----|-----|-----|
| H-Section | 1   | 1   | 1   | 1   | 1   | 1   | 1   | 1   | 1   | 1   |

Steel weight guide: 14.8kg/m

#### **C-Section End Post**





## Available standard length range – 100mm Series:

| (m)       | 0.9 | 1.2 | 1.5 | 1.8 | 2.1 | 2.4 | 2.7 | 3.0 | 3.3 | 3.6 |
|-----------|-----|-----|-----|-----|-----|-----|-----|-----|-----|-----|
| C-Section | 1   | 1   | 1   | 1   | 1   | 1   | 1   | 1   | 1   | 1   |

Steel weight guide: 8.33kg/m

90° Corner Post





## Available standard length range – 100mm Series:

| (m)        | 0.9 | 1.2 | 1.5 | 1.8 | 2.1 | 2.4 | 2.7 | 3.0 |
|------------|---