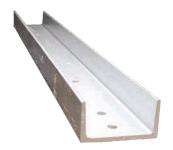

# **RETAINING WALL POST**

## **100MM SERIES TO SUIT 75MM SLEEPERS**

Hot-Dip galvanised to comply with AS/NZS4680

## **H-Section Joiner Post**





## Available standard length range – 100mm Series:

| (m)       | 0.9 | 1.2 | 1.5 | 1.8 | 2.1 | 2.4 | 2.7 | 3.0 | 3.3 | 3.6 |
|-----------|-----|-----|-----|-----|-----|-----|-----|-----|-----|-----|
| H-Section | 1   | 1   | 1   | 1   | 1   | 1   | 1   | 1   | 1   | 1   |

Steel weight guide: 14.8kg/m

#### **C-Section End Post**





## Available standard length range – 100mm Series:

| (m)       | 0.9 | 1.2 | 1.5 | 1.8 | 2.1 | 2.4 | 2.7 | 3.0 | 3.3 | 3.6 |
|-----------|-----|-----|-----|-----|-----|-----|-----|-----|-----|-----|
| C-Section | 1   | 1   | 1   | 1   | 1   | 1   | 1   | 1   | 1   | 1   |

Steel weight guide: 8.33kg/m

90° Corner Post





## Available standard length range – 100mm Series:

| (m)        | 0.9 | 1.2 | 1.5 | 1.8 | 2.1 | 2.4 | 2.7 | 3.0 |
|------------|-----|-----|-----|-----|-----|-----|-----|-----|
| 90° Joiner | 1   | 1   | 1   | 1   | 1   | 1   | 1   | 1   |

Steel weight guide: 17kg/m

45° Corner Post





### Available standard length range - 100mm Series:

| (m)        | 0.9 | 1.2 | 1.5 | 1.8 | 2.1 | 2.4 | 2.7 | 3.0 |
|------------|-----|-----|-----|-----|-----|-----|-----|-----|