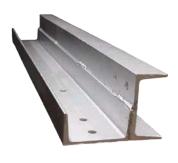

## **H-Section Joiner Post**

## Available standard length range – 100mm Series:

| (m)       | 0.9 | 1.2 | 1.5 | 1.8 | 2.1 | 2.4 | 2.7 | 3.0 | 3.3 | 3.6 |
|-----------|-----|-----|-----|-----|-----|-----|-----|-----|-----|-----|
| H-Section | 1   | 1   | 1   | 1   | 1   | 1   | 1   | 1   | 1   | 1   |

Steel weight guide: 14.8kg/m