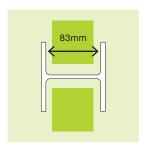

# **RETAINING WALL POST**

## **100MM SERIES TO SUIT 75MM SLEEPERS**

Hot-Dip galvanised to comply with AS/NZS4680

## **H-Section Joiner Post**





## Available standard length range – 100mm Series:

| (m)       | 0.9 | 1.2 | 1.5 | 1.8 | 2.1 | 2.4 | 2.7 | 3.0 | 3.3 | 3.6 |
|-----------|-----|-----|-----|-----|-----|-----|-----|-----|-----|-----|
| H-Section | 1   | 1   | 1   | 1   | 1   | 1   | 1   | 1   | 1   | 1   |

Steel weight guide: 14.8kg/m

#### **C-Section End Post**





## Available standard length range – 100mm Series:

| (m)       | 0.9 | 1.2 | 1.5 | 1.8 | 2.1 | 2.4 | 2.7 | 3.0 | 3.3 | 3.6 |
|-----------|-----|-----|-----|-----|-----|-----|-----|-----|-----|-----|
| C-Section | 1   | 1   | 1   | 1   | 1   | 1   | 1   | 1   | 1   | 1   |

Steel weight guide: 8.33kg/m

90° Corner Post





## Available standard length range – 100mm Series:

| (m)        | 0.9 | 1.2 | 1.5 | 1.8 | 2.1 | 2.4 | 2.7 | 3.0 |
|------------|-----