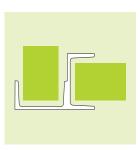

#### **C-Section End Post**

## Available standard length range – 100mm Series:

| (m)       | 0.9 | 1.2 | 1.5 | 1.8 | 2.1 | 2.4 | 2.7 | 3.0 | 3.3 | 3.6 |
|-----------|-----|-----|-----|-----|-----|-----|-----|-----|-----|-----|
| C-Section | 1   | 1   | 1   | 1   | 1   | 1   | 1   | 1   | 1   | 1   |

Steel weight guide: 8.33kg/m

90° Corner Post