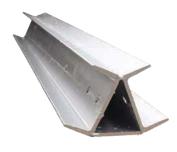

## Available standard length range – 100mm Series:

| (m)        | 0.9 | 1.2 | 1.5 | 1.8 | 2.1 | 2.4 | 2.7 | 3.0 |
|------------|-----|-----|-----|-----|-----|-----|-----|-----|
| 90° Joiner | 1   | 1   | 1   | 1   | 1   | 1   | 1   | 1   |

Steel weight guide: 17kg/m

45° Corner Post